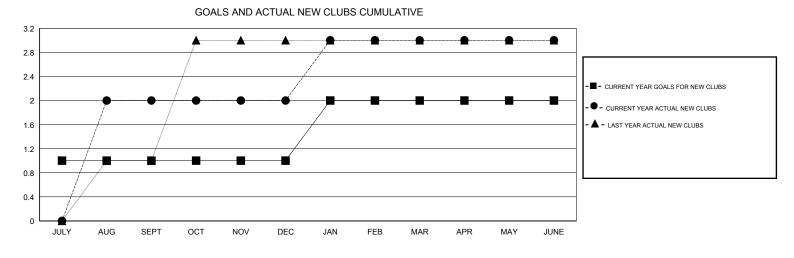

## LOCATION AUSTRALIA

GMT CA 7

|               |                  | Clubs             |                  |                  | Members               |                    |                                     |                    |                  |
|---------------|------------------|-------------------|------------------|------------------|-----------------------|--------------------|-------------------------------------|--------------------|------------------|
|               | RESU             | LTS FOR 2014-2015 | i                |                  | RESULTS FOR 2014-2015 |                    |                                     |                    |                  |
| QUARTER       | NEW CLUB<br>GOAL | NEW CLUBS         | DROPPED<br>CLUBS | NET<br>GAIN/LOSS | QUARTER               | NEW MEMBER<br>GOAL | CHARTER AND<br>NEW MEMBERS<br>ADDED | DROPPED<br>MEMBERS | NET<br>GAIN/LOSS |
| JULY/AUG/SEPT | 1                | 2                 | 0                | 2                | JULY/AUG/SEPT         | 12                 | 122                                 | 43                 | 79               |
| OCT/NOV/DEC   | 0                | 0                 | 0                | 0                | OCT/NOV/DEC           | 14                 | 46                                  | 94                 | -48              |
| JAN/FEB/MAR   | 1                | 1                 | 1                | 0                | JAN/FEB/MAR           | 26                 | 73                                  | 93                 | -20              |
| APR/MAY/JUNE  | 0                | 0                 | 1                | -1               | APR/MAY/JUNE          | 12                 | 57                                  | 84                 | -27              |