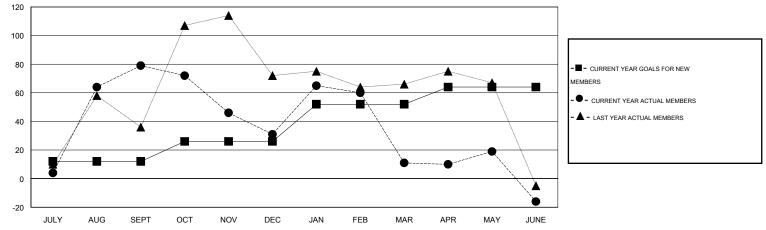

## LOCATION AUSTRALIA

GMT CA 7

|               |                  | Clubs             |                  |                  | Members               |                    |                                     |                    |                  |
|---------------|------------------|-------------------|------------------|------------------|-----------------------|--------------------|-------------------------------------|--------------------|------------------|
|               | RESU             | LTS FOR 2014-2015 | i                |                  | RESULTS FOR 2014-2015 |                    |                                     |                    |                  |
| QUARTER       | NEW CLUB<br>GOAL | NEW CLUBS         | DROPPED<br>CLUBS | NET<br>GAIN/LOSS | QUARTER               | NEW MEMBER<br>GOAL | CHARTER AND<br>NEW MEMBERS<br>ADDED | DROPPED<br>MEMBERS | NET<br>GAIN/LOSS |
| JULY/AUG/SEPT | 1                | 2                 | 0                | 2                | JULY/AUG/SEPT         | 12                 | 122                                 | 43                 | 79               |
| OCT/NOV/DEC   | 0                | 0                 | 0                | 0                | OCT/NOV/DEC           | 14                 | 46                                  | 94                 | -48              |
| JAN/FEB/MAR   | 1                | 1                 | 1                | 0                | JAN/FEB/MAR           | 26                 | 73                                  | 93                 | -20              |
| APR/MAY/JUNE  | 0                | 0                 | 1                | -1               | APR/MAY/JUNE          | 12                 | 57                                  | 84                 | -27              |